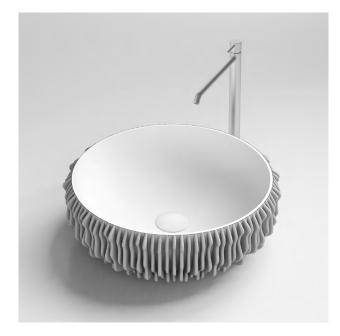

### Korall

The name *Korall* by its very nature represents natural design. Like a small coral reef, the large washbasin bowl made of printed sand radiates its aesthetic charms.

The organic design language of surrounding and curved lines creates an extremely filigree impression, which follows the natural model and sets impressively significant accents in every bathroom.

| Material       | quartz sand                                                                                                                                      |
|----------------|--------------------------------------------------------------------------------------------------------------------------------------------------|
| Finish         | matt                                                                                                                                             |
| Standard sizes | 300 x 300 x 130 mm (round)<br>350 x 350 x 130 mm (round)<br>430 x 430 x 130 mm (round)<br>400 x 300 x 130 mm (oval)<br>600 x 400 x 130 mm (oval) |