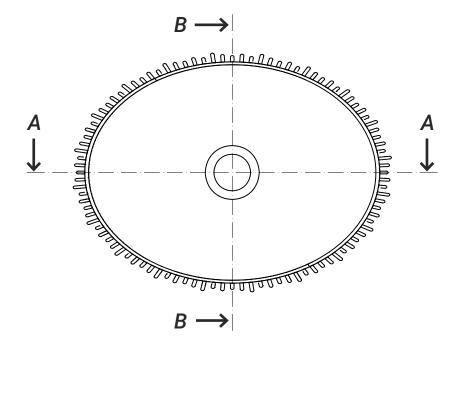

### 400 x 300 x 130 mm

A – A

### 600 x 400 x 130 mm

A – A

 $B \longrightarrow$