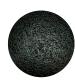

### Korall

The name *Korall* by its very nature represents natural design. Like a small coral reef, the large washbasin bowl made of printed sand radiates its aesthetic charms.

The organic design language of surrounding and curved lines creates an extremely filigree impression, which follows the natural model and sets impressively significant accents in every bathroom.

above: 430 x 430 x 130 mm (round), glacier white