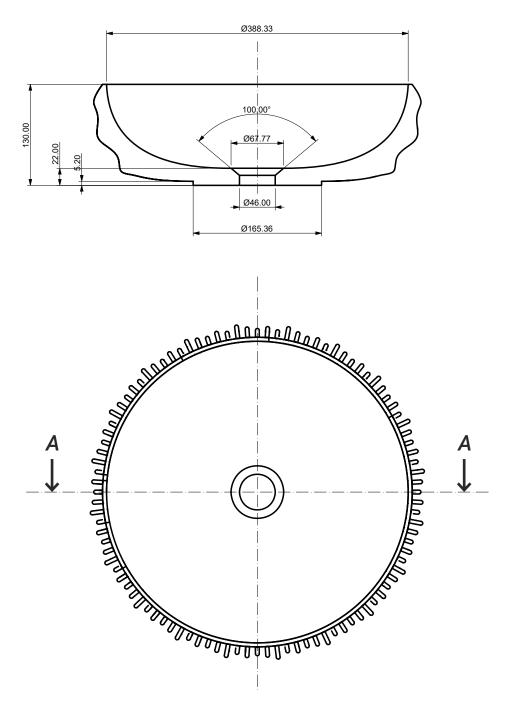

------------------------------------------------------------------------------------------------------------------------------------------|
| Finish         | matt                                                                                                                                             |
| Standard sizes | 300 x 300 x 130 mm (round)<br>350 x 350 x 130 mm (round)<br>430 x 430 x 130 mm (round)<br>400 x 300 x 130 mm (oval)<br>600 x 400 x 130 mm (oval) |

above: 430 x 430 x 130 mm (round), glacier white

#### Standard colours



Ivory White



Dark Lava (patinated)



Glacier White



Charcoal Black



Stormy Grey



Olive Green

## 300 x 300 x 130 mm

A – A



## 350 x 350 x 130 mm

A - AØ316.08 130.00 22.00 Ø67.77 5.00 1 Ø46.00 Ø134.56 A ↓ A ↓

## 430 x 430 x 130 mm

A - A



### 400 x 300 x 130 mm

A – A









### 600 x 400 x 130 mm

A – A





 $B \longrightarrow$