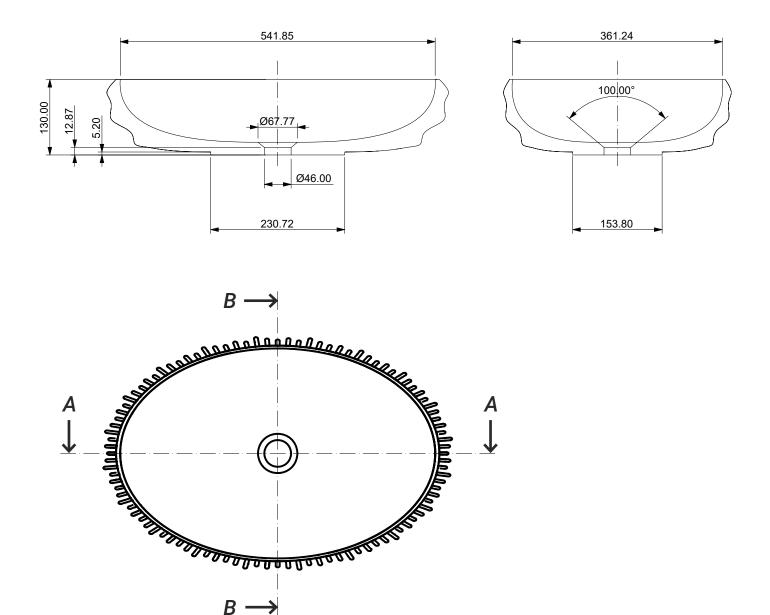

----------------------------------------------------------------|
| Finish         | matt                                                                                                                                             |
| Standard sizes | 300 x 300 x 130 mm (round)<br>350 x 350 x 130 mm (round)<br>430 x 430 x 130 mm (round)<br>400 x 300 x 130 mm (oval)<br>600 x 400 x 130 mm (oval) |

above: 430 x 430 x 130 mm (round), glacier white

#### Standard colours



Ivory White



Dark Lava (patinated)



Glacier White



Charcoal Black



Stormy Grey



Olive Green

## 300 x 300 x 130 mm

A – A



## 350 x 350 x 130 mm

A - AØ316.08 130.00 22.00 Ø67.77 5.00 1 Ø46.00 Ø134.56 A ↓ A ↓

## 430 x 430 x 130 mm

A - A



### 400 x 300 x 130 mm

A – A









### 600 x 400 x 130 mm

A – A





 $B \longrightarrow$