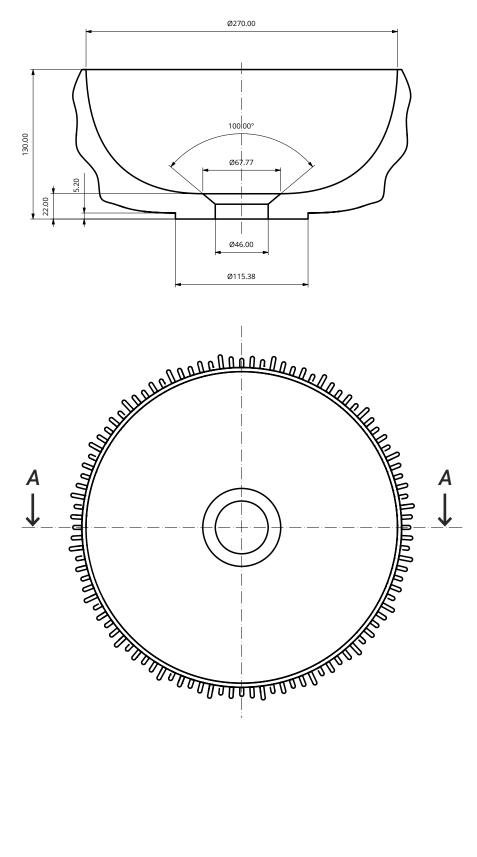

|
|----------------|--------------------------------------------------------------------------------------------------------------------------------------------------|
| Finish         | matt                                                                                                                                             |
| Standard sizes | 300 x 300 x 130 mm (round)<br>350 x 350 x 130 mm (round)<br>430 x 430 x 130 mm (round)<br>400 x 300 x 130 mm (oval)<br>600 x 400 x 130 mm (oval) |

above: 430 x 430 x 130 mm (round), glacier white

#### Standard colours



Ivory White



Dark Lava (patinated)



Glacier White



Charcoal Black



Stormy Grey



Olive Green

## 300 x 300 x 130 mm

A – A



## 350 x 350 x 130 mm

A - AØ316.08 130.00 22.00 Ø67.77 5.00 1 Ø46.00 Ø134.56 A ↓ A ↓

## 430 x 430 x 130 mm

A - A



### 400 x 300 x 130 mm

A – A









### 600 x 400 x 130 mm

A – A





 $B \longrightarrow$