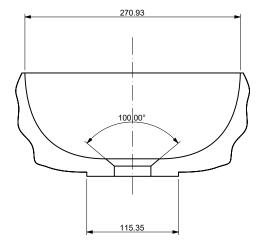

-----------------------------------------------------------------------------------------------------|
| Finish         | matt                                                                                                                                             |
| Standard sizes | 300 x 300 x 130 mm (round)<br>350 x 350 x 130 mm (round)<br>430 x 430 x 130 mm (round)<br>400 x 300 x 130 mm (oval)<br>600 x 400 x 130 mm (oval) |

above: 430 x 430 x 130 mm (round), glacier white

#### Standard colours



Ivory White



Dark Lava (patinated)



Glacier White



Charcoal Black



Stormy Grey



Olive Green

## 300 x 300 x 130 mm

A – A



## 350 x 350 x 130 mm

A - AØ316.08 130.00 22.00 Ø67.77 5.00 1 Ø46.00 Ø134.56 A ↓ A ↓

## 430 x 430 x 130 mm

A - A



### 400 x 300 x 130 mm

A – A









### 600 x 400 x 130 mm

A – A





 $B \longrightarrow$