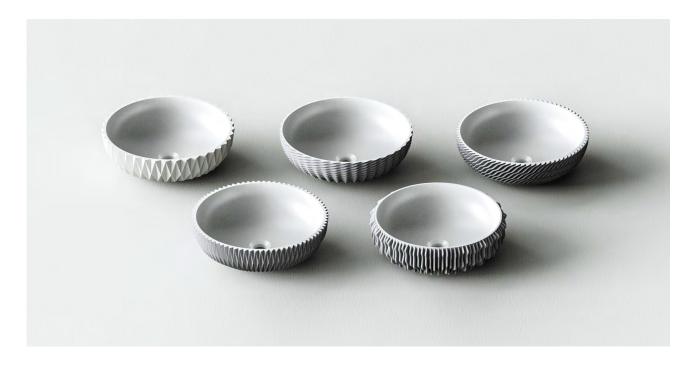

### Korall

The name *Korall* by its very nature represents natural design. Like a small coral reef, the large washbasin bowl made of printed sand radiates its aesthetic charms.

The organic design language of surrounding and curved lines creates an extremely filigree impression, which follows the natural model and sets impressively significant accents in every bathroom.

| Material       | quartz sand                                                                                                                                      |
|----------------|--------------------------------------------------------------------------------------------------------------------------------------------------|
| Finish         | matt                                                                                                                                             |
| Standard sizes | 300 x 300 x 130 mm (round)<br>350 x 350 x 130 mm (round)<br>430 x 430 x 130 mm (round)<br>400 x 300 x 130 mm (oval)<br>600 x 400 x 130 mm (oval) |