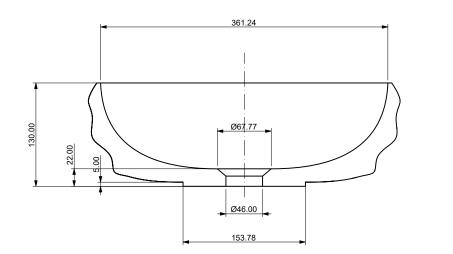

-------------------------------------------------------------------------------------------------------|
| Finish         | matt                                                                                                                                             |
| Standard sizes | 300 x 300 x 130 mm (round)<br>350 x 350 x 130 mm (round)<br>430 x 430 x 130 mm (round)<br>400 x 300 x 130 mm (oval)<br>600 x 400 x 130 mm (oval) |

above: 430 x 430 x 130 mm (round), glacier white

#### Standard colours



Ivory White



Dark Lava (patinated)



Glacier White



Charcoal Black



Stormy Grey



Olive Green

## 300 x 300 x 130 mm

A – A



## 350 x 350 x 130 mm

A - AØ316.08 130.00 22.00 Ø67.77 5.00 1 Ø46.00 Ø134.56 A ↓ A ↓

## 430 x 430 x 130 mm

A - A



### 400 x 300 x 130 mm

A – A









### 600 x 400 x 130 mm

A – A





 $B \longrightarrow$