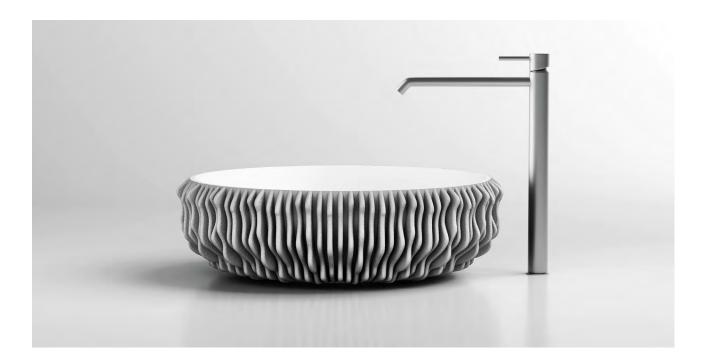

### Korall

The name *Korall* by its very nature represents natural design. Like a small coral reef, the large washbasin bowl made of printed sand radiates its aesthetic charms.

The organic design language of surrounding and curved lines creates an extremely filigree impression, which follows the natural model and sets impressively significant accents in every bathroom.

above: 430 x 430 x 130 mm (round), glacier white